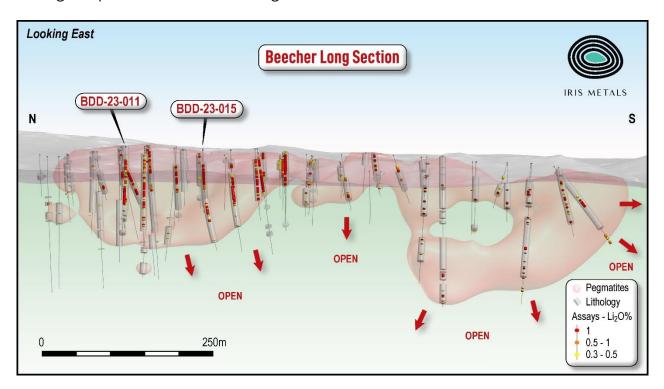

- BDD-23-011: 27.8m @ 1.90% Li<sub>2</sub>O from 70.7m.
- BDD-23-015: 18.7m @ 1.03% Li<sub>2</sub>O from 29.3m, and; 7.3m @ 1.21% Li<sub>2</sub>O from 194.5m.

The depth of mineralisation in BDD-23-015 was noteworthy, with lithium mineralisation reported at more than 200m downhole. Pegmatites at the Beecher Project were intersected at depths exceeding 249m downhole and remained open at depth (Figure 1).

Figure 1: Beecher Project long section.